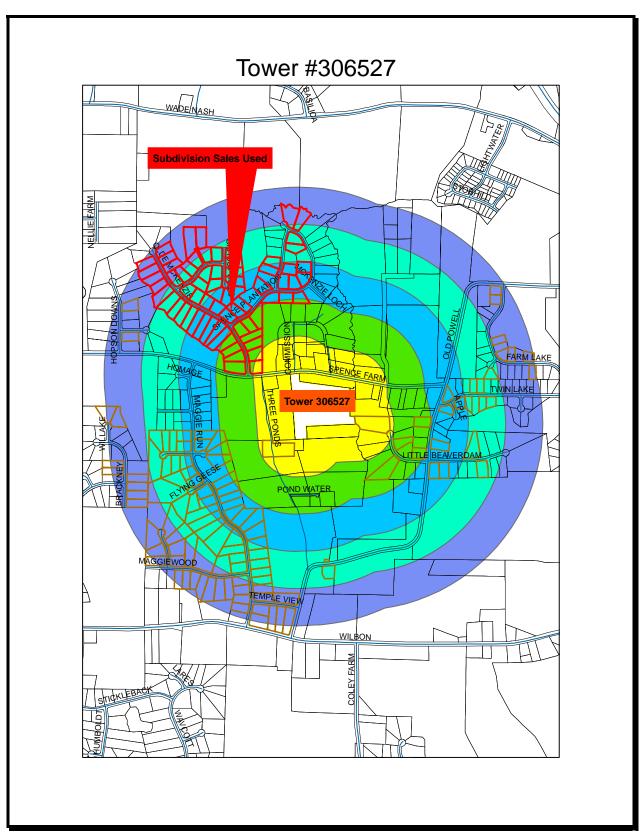

## Tower #306527

Address: 5409 Spence Farm Rd.

City: State: Zip Code: Latitude: Longitude:

Holly Springs North Carolina 27540 35 - 36 - 22.6 N 35.60627 78 - 49 - 33.2 W -78.8259

| SITE SPECS                                                                                                                                                                                                                                                 |  |  |  |  |  |
|------------------------------------------------------------------------------------------------------------------------------------------------------------------------------------------------------------------------------------------------------------|--|--|--|--|--|
| Charlotte-Raleigh                                                                                                                                                                                                                                          |  |  |  |  |  |
| Raleigh-Durham, NC                                                                                                                                                                                                                                         |  |  |  |  |  |
| Raleigh, NC                                                                                                                                                                                                                                                |  |  |  |  |  |
| 0.0 ft.                                                                                                                                                                                                                                                    |  |  |  |  |  |
| NAD83                                                                                                                                                                                                                                                      |  |  |  |  |  |
| WAKE                                                                                                                                                                                                                                                       |  |  |  |  |  |
| USA                                                                                                                                                                                                                                                        |  |  |  |  |  |
|                                                                                                                                                                                                                                                            |  |  |  |  |  |
| Take US1 South to exit 95. Make left @ stop light. Go 9 miles make right on to Old Powell Road for 1 mile. Turn left onto Spencer Farm Road, @ intersection of Spencer Farm Road and Commission make left (infront of brick house) site is behind hous .3m |  |  |  |  |  |
| NFORMATION                                                                                                                                                                                                                                                 |  |  |  |  |  |
|                                                                                                                                                                                                                                                            |  |  |  |  |  |
| No Business Entered                                                                                                                                                                                                                                        |  |  |  |  |  |
| TOWER DATA                                                                                                                                                                                                                                                 |  |  |  |  |  |
| 306527                                                                                                                                                                                                                                                     |  |  |  |  |  |
| 285 ft.                                                                                                                                                                                                                                                    |  |  |  |  |  |
| 285 ft.                                                                                                                                                                                                                                                    |  |  |  |  |  |
| 10 ft.                                                                                                                                                                                                                                                     |  |  |  |  |  |
| 295 ft.                                                                                                                                                                                                                                                    |  |  |  |  |  |
| Self Support                                                                                                                                                                                                                                               |  |  |  |  |  |
| 2003-ASO-5007-OE                                                                                                                                                                                                                                           |  |  |  |  |  |
| 1046859                                                                                                                                                                                                                                                    |  |  |  |  |  |
| Active                                                                                                                                                                                                                                                     |  |  |  |  |  |
|                                                                                                                                                                                                                                                            |  |  |  |  |  |

Location of Sales within Buffer Rings of Tower Site