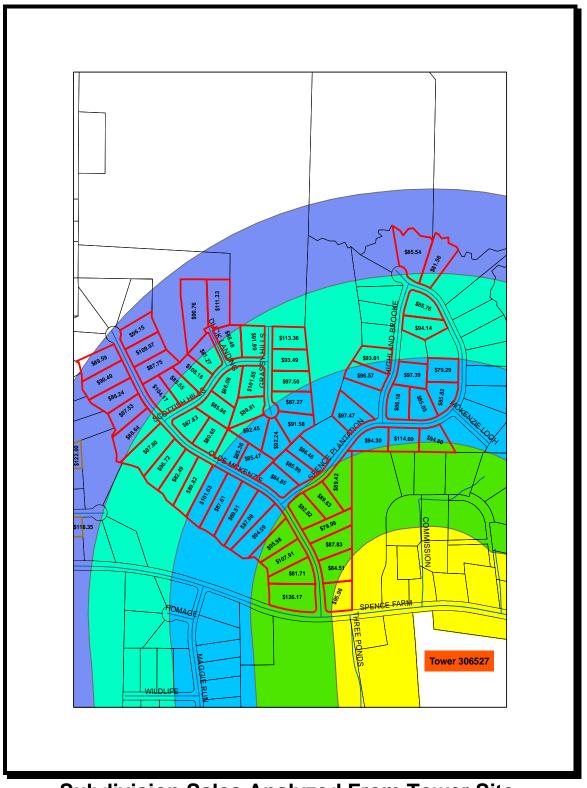

|  |  |  |  |  |
| Active                                                                                                                                                                                                                                                     |  |  |  |  |  |
|                                                                                                                                                                                                                                                            |  |  |  |  |  |



Location of Sales within Buffer Rings of Tower Site

## Tower #306527



**Subdivision Sales Analyzed From Tower Site** 

## WAKE COUNTY TOWER #306527 AVERAGE SALES PRICE PER SF

| Buffer Ring 1<br>1/10 Mile<br>from Tower Site | Buffer Ring 2<br>2/10 Mile<br>from Tower Site | Buffer Ring 3<br>3/10 Mile<br>from Tower Site | Buffer Ring 4<br>4/10 Mile<br>from Tower Site | Buffer Ring 5<br>5/10 Mile<br>from Tower Site |
|-----------------------------------------------|-----------------------------------------------|-----------------------------------------------|-----------------------------------------------|-----------------------------------------------|
| \$ 95.96                                      | \$ 89.42                                      | \$ 79.29 \$ 92.24                             | \$ 85.76 \$ 104.17                            | \$ 81.56