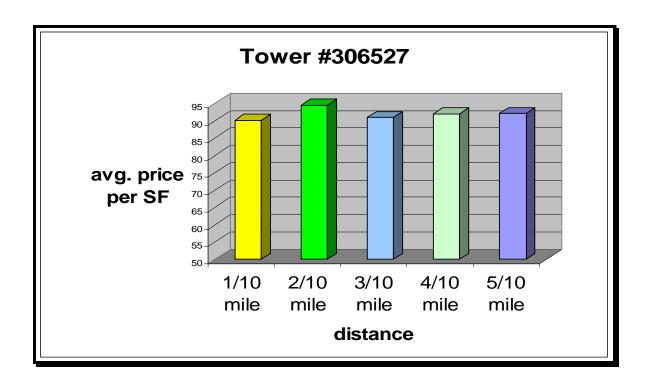

## WAKE COUNTY TOWER #306527 AVERAGE SALES PRICE PER SF

| Buffer Ring 1<br>1/10 Mile<br>from Tower Site | Buffer Ring 2<br>2/10 Mile<br>from Tower Site | Buffer Ring 3<br>3/10 Mile<br>from Tower Site | Buffer Ring 4<br>4/10 Mile<br>from Tower Site | Buffer Ring 5<br>5/10 Mile<br>from Tower Site |
|-----------------------------------------------|-----------------------------------------------|-----------------------------------------------|-----------------------------------------------|-----------------------------------------------|
| \$ 95.96                                      | \$ 89.42                                      | \$ 79.29 \$ 92.24                             | \$ 85.76 \$ 104.17                            | \$ 81.56                                      |
| \$ 84.51                                      | \$ 89.63                                      | \$ 85.82 \$ 92.45                             | \$ 94.14 \$ 101.85                            | \$ 85.54                                      |
|                                               | \$ 92.82                                      | \$ 97.39 \$ 86.46                             | \$ 93.01 \$ 89.81                             | \$ 111.33                                     |
|                                               | \$ 79.99                                      | \$ 85.05 \$ 85.99                             | \$113.36 \$ 86.08                             | \$ 90.76                                      |
|                                               | \$ 87.83                                      | \$ 86.18 \$ 84.85                             | \$ 93.49 \$ 85.96                             | \$ 96.15                                      |
|                                               | \$ 126.17                                     | \$ 96.57 \$ 85.36                             | \$ 97.50 \$ 87.83                             | \$ 109.97                                     |
|                                               | \$ 81.71                                      | \$ 97.47 \$ 85.47                             | \$ 91.99 \$ 80.65                             | \$ 87.75                                      |
|                                               | \$ 107.91                                     | \$ 94.80 \$ 101.63                            | \$ 88.48 \$ 87.80                             | \$ 89.59                                      |
|                                               | \$ 95.98                                      | \$ 114.09 \$ 87.61                            | \$ 81.27 \$ 96.72                             | \$ 90.49                                      |
|                                               |                                               | \$ 94.30 \$ 89.51                             | \$108.16 \$ 82.49                             | \$ 86.24                                      |
|                                               |                                               | \$ 87.27 \$ 87.08                             | \$ 85.55 \$ 89.82                             | \$ 87.53                                      |
|                                               |                                               | \$ 91.58 \$ 94.59                             |                                               | \$ 88.64                                      |
| \$90.24                                       | \$94.61                                       | \$90.96                                       | \$92.09                                       | \$92.13                                       |

As you will note we have averaged the price per square foot for dwellings located within each of the buffer rings.

| Buffer Ring 1= | \$<br>90.24 |
|----------------|-------------|
| Buffer Ring 2= | \$<br>94.61 |
| Buffer Ring 3= | \$<br>90.96 |
| Buffer Ring 4= | \$<br>92.09 |
| Buffer Ring 5= | \$<br>92.13 |

As you can observe from the charts and data above for tower #306527, there does not appear to be any significant or consistent change in value from the properties located in each buffer ring. Buffer ring one had a value of 90.24, which rises in buffer ring two to \$94.61. This rise could be of consideration until the fall in value of buffer ring three with \$90.96. Buffer ring four has a slight increase in value to \$92.09. The values rise and fall as you move out from ring one to ring five, concluding that the tower does not affect the value of the properties as distance increases from tower.